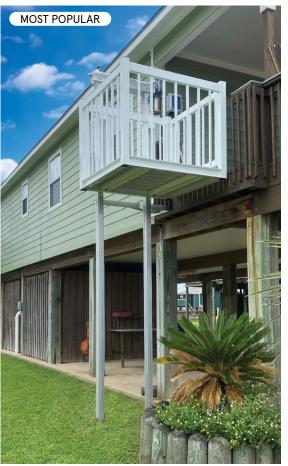

## Voyager

This cargo lift offers a terrific balance between benefits and budget that make it our most popular model.

- 17 Travels up to 17 feet
- Moves up to 1,000 lbs
- Basket: 54.25" x 54.25" x 46.0"
- M Basket Size: Medium
- 4 4 Inch I-Beams
- 200 mph wind rating