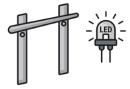

ASME 18.1 compliant with wheelchair access

Easy operation with on-board controls

Sheltered ride with tinted enclosure

Automatic braking system stops lift instantly

Includes handrail and interior LED lighting

Includes pan and photo beam safety switches

Includes two call-send stations

Deck gate interlocks

Ask about our range of accessories to personalize your lift, including some of our most popular options below.