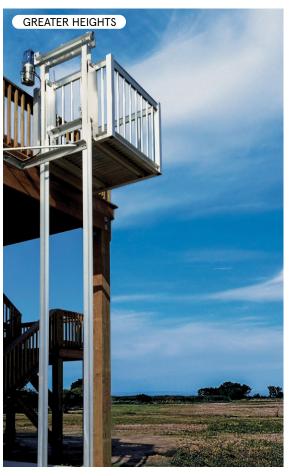

## Voyager+

This cargo lift is engineered with enhanced stability for higher installations.

- 27 Travels up to 27 feet
- Moves up to 1,000 lbs
- Basket: 54.25" x 54.25" x 46.0"
- M Basket Size: Medium
- 5 | 5 Inch I-Beams
- 200 mph wind rating