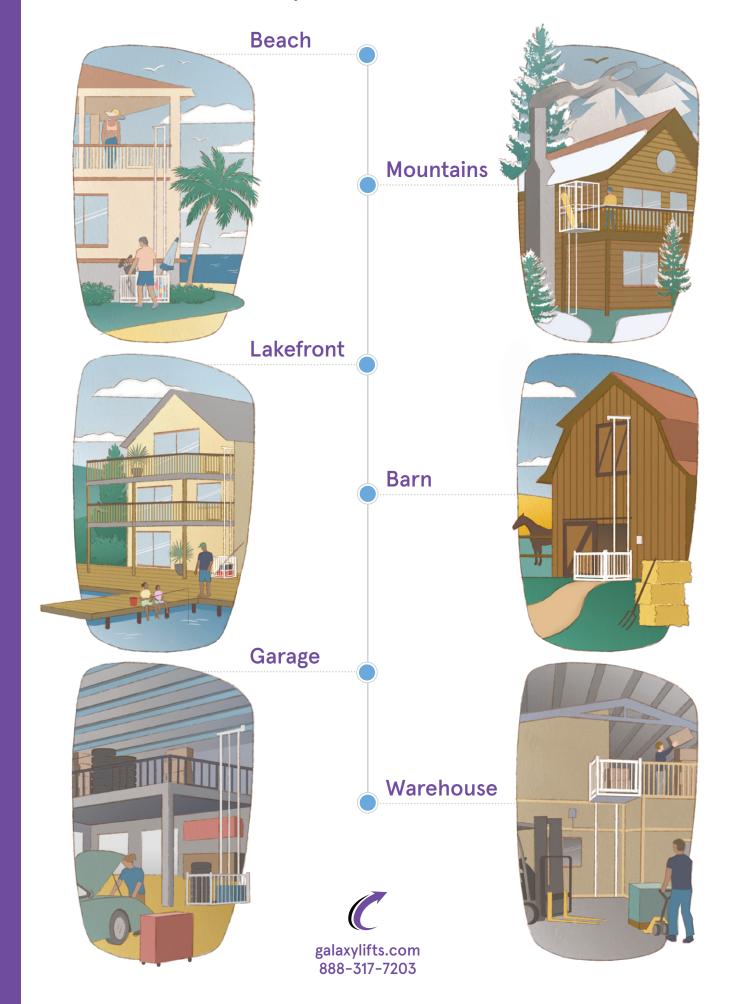

, including some of our most popular options below.



Winder Cover



Call-Send Station



Deck Gate



Pan Safety Switch



Powder Coating



Our expert team in the heart of Texas is on a mission to elevate quality of life.



## **Crafted with Pride**

We take ownership. Our technical and operations professionals ensure dependable, durable lifts for you. And our welders produce with precision and mastery, proudly stamping their initials on each lift.

#### **Stellar Service**

We make it easy. From the first contact to service after the sale, our experts are always respectful of your time and money. As your partner, we listen first then respond quickly with a personalized solution to help you move exactly what you need to exactly where you need it.



# One Lift, Tons of Possibilities