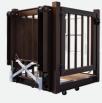

## **Passenger Lift**

### **Traveler**

This personal elevator keeps life moving safely. Perfect for every person – grandparents, grandkids and grandpets, too.

- 14 Travels up to 14 feet
- Moves up to 500 lbs
- Basket: 54.25" x 54.25" x 87.0"
- 5 5 Inch I-Beams
- (=) 150 mph wind rating
- **††** ADA compatible