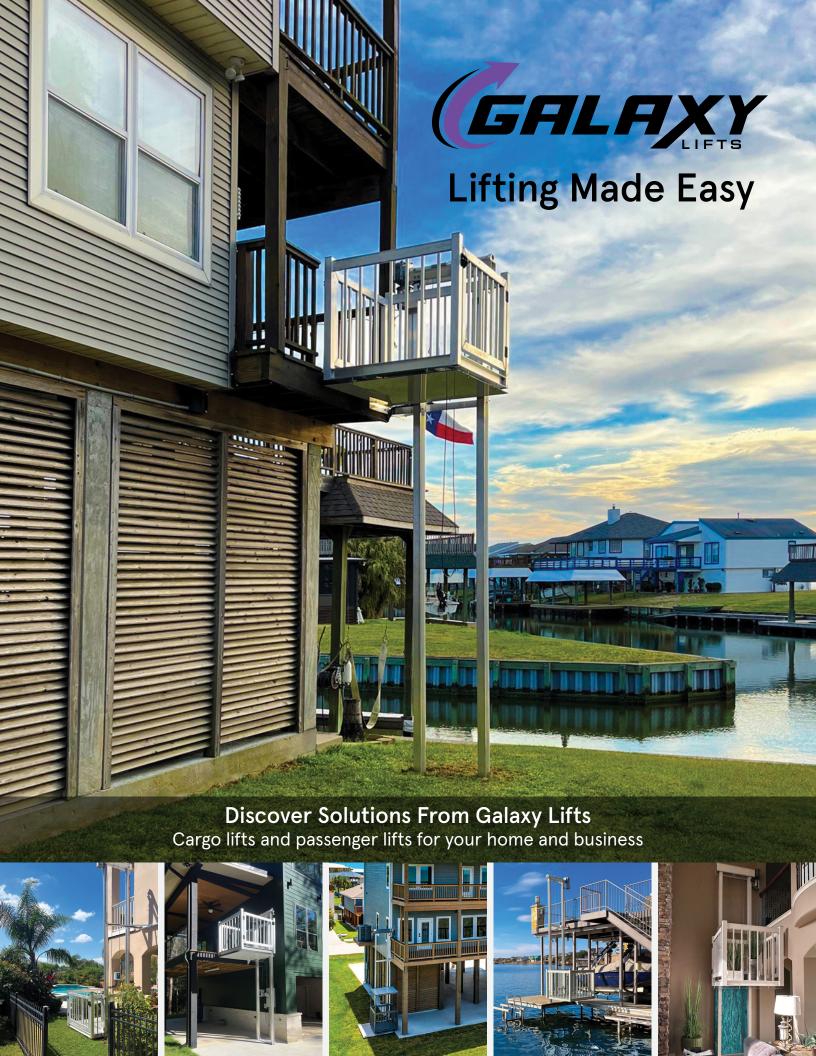

## **Cargo Lifts**

### Shuttle

This cargo lift offers a reduced footprint that is the perfect fit for tight locations, along with Do-It-Yourself installation.

- 17 Travels up to 17 feet
- Moves up to 1,000 lbs
- Basket: 39.5" x 39.5" x 46.0"
- S Basket Size: Small
- 4 4 Inch I-Beams
- 200 mph wind rating

## Voyager

This cargo lift offers a terrific balance between benefits and budget that make it our most popular model.

- 17 Travels up to 17 feet
- Moves up to 1,000 lbs
- Basket: 54.25" x 54.25" x 46.0"
- M Basket Size: Medium
- 4 4 Inch I-Beams
- 200 mph wind rating

## Voyager+

This cargo lift is engineered with enhanced stability for higher installations.

- 27 Travels up to 27 feet
- Moves up to 1,000 lbs
- Basket: 54.25" x 54.25" x 46.0"
- M Basket Size: Medium
- 5 | 5 Inch I-Beams
- 200 mph wind rating

# Voyager HD

This cargo lift is designed for heavy lifting and bigger loads. Perfect for commercial and small business use.

- 27 Travels up to 27 feet
- Moves up to 1,200 lbs
- | Basket: 87.5" x 54.25" x 46.0"
- L Basket Size: Large
- 5 5 Inch I-Beams
- 200 mph wind rating

## **Passenger Lift**

### **Traveler**

This personal elevator keeps life moving safely. Perfect for every person – grandparents, grandkids and grandpets, too.

- 14 Travels up to 14 feet
- Moves up to 500 lbs
- Basket: 54.25" x 54.25" x 87.0"
- 5 5 Inch I-Beams
- (=) 150 mph wind rating
- **††** ADA compatible