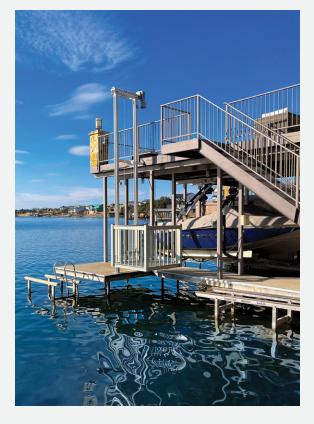

## **Cargo Lifts**

### Shuttle

This cargo lift offers a reduced footprint that is the perfect fit for tight locations, along with Do-It-Yourself installation.

- 17 Travels up to 17 feet
- Moves up to 1,000 lbs
- Basket: 39.5" x 39.5" x 46.0"
- S Basket Size: Small
- 4 4 Inch I-Beams
- 200 mph wind rating

## Voyager

This cargo lift offers a terrific balance between benefits and budget that make it our most popular model.

- 17 Travels up to 17 feet
- Moves up to 1,000 lbs
- Basket: 54.25" x 54.25" x 46.0"
- M Basket Size: Medium
- 4 4 Inch I-Beams
- 200 mph wind rating

## Voyager+

This cargo lift is engineered with enhanced stability for higher installations.

- 27 Travels up to 27 feet
- Moves up to 1,000 lbs
- Basket: 54.25" x 54.25" x 46.0"
- M Basket Size: Medium
- 5 | 5 Inch I-Beams
- 200 mph wind rating

# Voyager HD

This cargo lift is designed for heavy lifting and bigger loads. Perfect for commercial and small business use.

- 27 Travels up to 27 feet
- Moves up to 1,200 lbs
- | Basket: 87.5" x 54.25" x 46.0"
- L Basket Size: Large
- 5 5 Inch I-Beams
- 200 mph wind rating