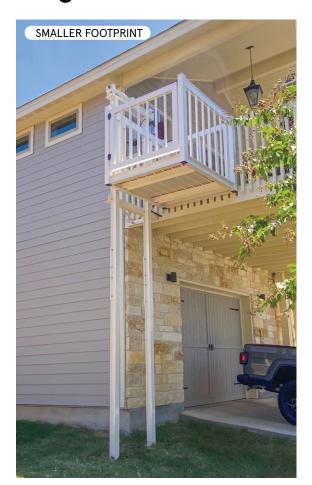

### Shuttle

This cargo lift offers a reduced footprint that is the perfect fit for tight locations, along with Do-It-Yourself installation.

- 17 Travels up to 17 feet
- Moves up to 1,000 lbs
- Basket: 39.5" x 39.5" x 46.0"
- S Basket Size: Small
- 4 4 Inch I-Beams
- 200 mph wind rating