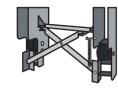

#### **Features & Accessories**

Explore the features that come standard on our lifts.

Flexible two or three stop capability (all except Shuttle)

Hand welded,

aluminum basket

construction

Convenient wireless handheld remote control

Cargo stays put with non-skid flooring

Smooth operating double reduction gearbox

Durable, corrosionresistant materials

Long-lasting stainless steel aircraft cable

Stronger triple bearing head assembly

These features also come standard on the Traveler passenger lift.