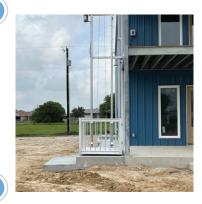

## **Cargo Lifts**

### Shuttle

This cargo lift offers a reduced footprint that is the perfect fit for tight locations, along with Do-It-Yourself installation.

- 17 Travels up to 17 feet
- Moves up to 1,000 lbs
- Basket: 39.5" x 39.5" x 46.0"
- S Basket Size: Small
- 4 4 Inch I-Beams
- 200 mph wind rating

## Voyager

This cargo lift offers a terrific balance between benefits and budget that make it our most popular model.

- 17 Travels up to 17 feet
- Moves up to 1,000 lbs
- Basket: 54.25" x 54.25" x 46.0"
- M Basket Size: Medium
- 4 4 Inch I-Beams
- 200 mph wind rating

## Voyager+

This cargo lift is engineered with enhanced stability for higher installations.

- 27 Travels up to 27 feet
- Moves up to 1,000 lbs
- Basket: 54.25" x 54.25" x 46.0"
- M Basket Size: Medium
- 5 | 5 Inch I-Beams
- 200 mph wind rating

# Voyager HD

This cargo lift is designed for heavy lifting and bigger loads. Perfect for commercial and small business use.

- 27 Travels up to 27 feet
- Moves up to 1,200 lbs
- | Basket: 87.5" x 54.25" x 46.0"
- L Basket Size: Large
- 5 5 Inch I-Beams
- 200 mph wind rating