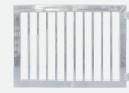

### Shuttle

This cargo lift offers a reduced footprint that is the perfect fit for tight locations, along with Do-It-Yourself installation.

- 17 Travels up to 17 feet
- Moves up to 1,000 lbs
- Basket: 39.5" x 39.5" x 46.0"
- S Basket Size: Small
- 4 4 Inch I-Beams
- 200 mph wind rating

## Voyager

This cargo lift offers a terrific balance between benefits and budget that make it our most popular model.

- 17 Travels up to 17 feet
- Moves up to 1,000 lbs
- Basket: 54.25" x 54.25" x 46.0"
- M Basket Size: Medium
- 4 4 Inch I-Beams
- 200 mph wind rating

## Voyager+

This cargo lift is engineered with enhanced stability for higher installations.

- 27 Travels up to 27 feet
- Moves up to 1,000 lbs
- Basket: 54.25" x 54.25" x 46.0"
- M Basket Size: Medium
- 5 | 5 Inch I-Beams
- 200 mph wind rating

# Voyager HD

This cargo lift is designed for heavy lifting and bigger loads. Perfect for commercial and small business use.

- 27 Travels up to 27 feet
- Moves up to 1,200 lbs
- | Basket: 87.5" x 54.25" x 46.0"
- L Basket Size: Large
- 5 5 Inch I-Beams
- 200 mph wind rating