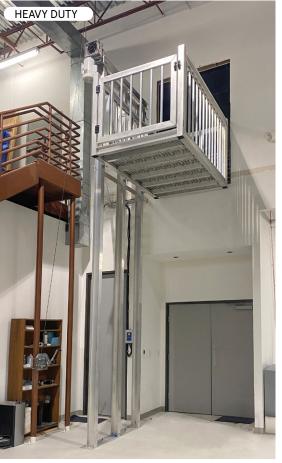

## **Cargo Lifts**

# Voyager HD

This cargo lift is designed for heavy lifting and bigger loads. Perfect for commercial and small business use.

- 27 Travels up to 27 feet
- Moves up to 1,200 lbs
- | Basket: 87.5" x 54.25" x 46.0"
- L Basket Size: Large
- 5 5 Inch I-Beams
- 200 mph wind rating