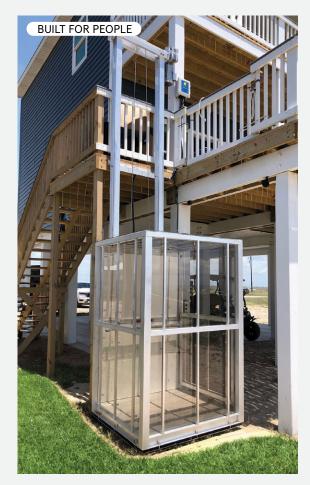

## **Passenger Lift**

### **Traveler**

This personal elevator keeps life moving safely. Perfect for every person – grandparents, grandkids and grandpets, too.

- 14 Travels up to 14 feet
- Moves up to 500 lbs
- Basket: 54.25" x 54.25" x 87.0"
- 5 5 Inch I-Beams
- (=) 150 mph wind rating
- **††** ADA compatible