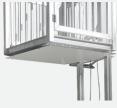

## **Cargo Lifts**

## Voyager

This cargo lift offers a terrific balance between benefits and budget that make it our most popular model.

- 17 Travels up to 17 feet
- Moves up to 1,000 lbs
- Basket: 54.25" x 54.25" x 46.0"
- M Basket Size: Medium
- 4 4 Inch I-Beams
- 200 mph wind rating

## Voyager+

This cargo lift is engineered with enhanced stability for higher installations.

- 27 Travels up to 27 feet
- Moves up to 1,000 lbs
- Basket: 54.25" x 54.25" x 46.0"
- M Basket Size: Medium
- 5 | 5 Inch I-Beams
- 200 mph wind rating

# Voyager HD

This cargo lift is designed for heavy lifting and bigger loads. Perfect for commercial and small business use.

- 27 Travels up to 27 feet
- Moves up to 1,200 lbs
- | Basket: 87.5" x 54.25" x 46.0"
- L Basket Size: Large
- 5 5 Inch I-Beams
- 200 mph wind rating