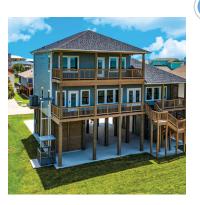

## **Cargo Lifts**

### Shuttle

This cargo lift offers a reduced footprint that is the perfect fit for tight locations, along with Do-It-Yourself installation.

- 17 Travels up to 17 feet
- Moves up to 1,000 lbs
- Basket: 39.5" x 39.5" x 46.0"
- S Basket Size: Small
- 4 4 Inch I-Beams
- 200 mph wind rating

## Voyager

This cargo lift offers a terrific balance between benefits and budget that make it our most popular model.

- 17 Travels up to 17 feet
- Moves up to 1,000 lbs
- Basket: 54.25" x 54.25" x 46.0"
- M Basket Size: Medium
- 4 4 Inch I-Beams
- 200 mph wind rating

## Voyager+

This cargo lift is engineered with enhanced stability for higher installations.

- 27 Travels up to 27 feet
- Moves up to 1,000 lbs
- Basket: 54.25" x 54.25" x 46.0"
- M Basket Size: Medium
- 5 | 5 Inch I-Beams
- 200 mph wind rating

# Voyager HD

This cargo lift is designed for heavy lifting and bigger loads. Perfect for commercial and small business use.

- 27 Travels up to 27 feet
- Moves up to 1,200 lbs
- | Basket: 87.5" x 54.25" x 46.0"
- L Basket Size: Large
- 5 5 Inch I-Beams
- 200 mph wind rating